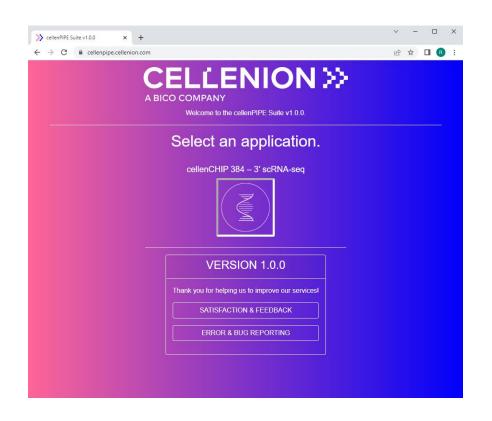

## cellenPIPE: part of the cellenCHIP 384 3'RNA-Seq Kit workflow



# cellenPIPE The Web Application interface

# cellenPIPE: 1 set of credentials per cellenCHIP to log in...





# cellenPIPE: ...then upload the FASTQ files, the infosample file and set the parameters of the run...







## cellenPIPE: ... launch the cellenPIPE run...





# cellenPIPE: ...and finally, explore your results!







# cellenPIPE The 3' single cell RNA-seq Pipeline

#### cellenPIPE: The 3' single cell RNA-sequencing pipeline







### cellenPIPE pre-processing report: Quality Control report



### cellenPIPE post-processing report: Exploratory analysis