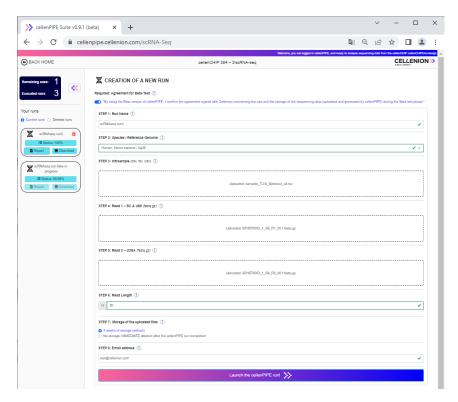

# cellenPIPE: ...then upload the FASTQ files, the infosample file and set the parameters of the run...