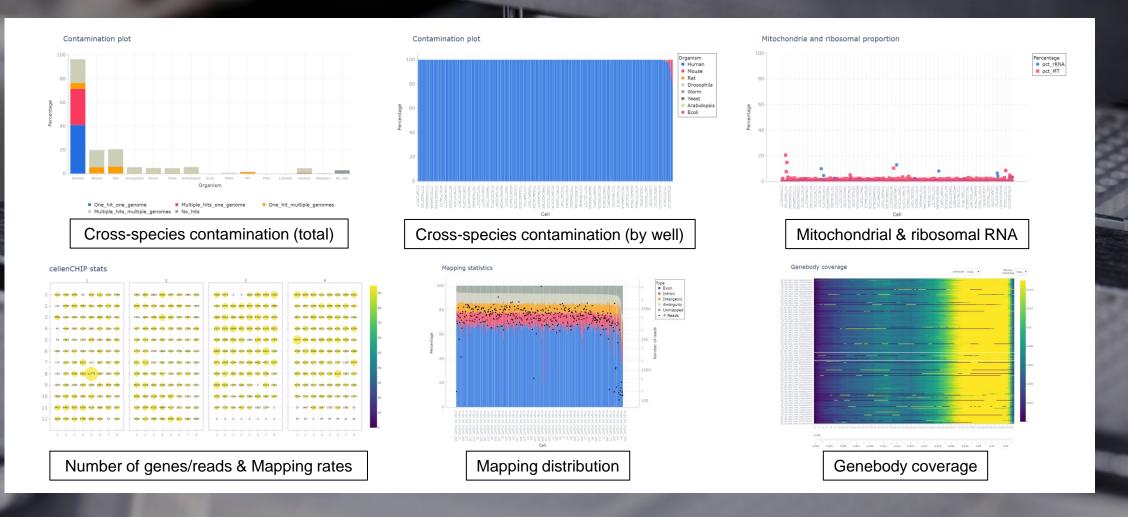

## cellenPIPE: part of the cellenCHIP 384 3'RNA-Seq Kit workflow



# cellenPIPE The Web Application interface

# cellenPIPE: 1 set of credentials per cellenCHIP to log in...





# cellenPIPE: ...then upload the FASTQ files, the infosample file and set the parameters of the run...







## cellenPIPE: ... launch the cellenPIPE run...





# cellenPIPE: ...and finally, explore your results!







# cellenPIPE The 3' single cell RNA-seq Pipeline

#### cellenPIPE: The 3' single cell RNA-sequencing pipeline







### cellenPIPE pre-processing report: Quality Control report



### cellenPIPE post-processing report: Exploratory analysis