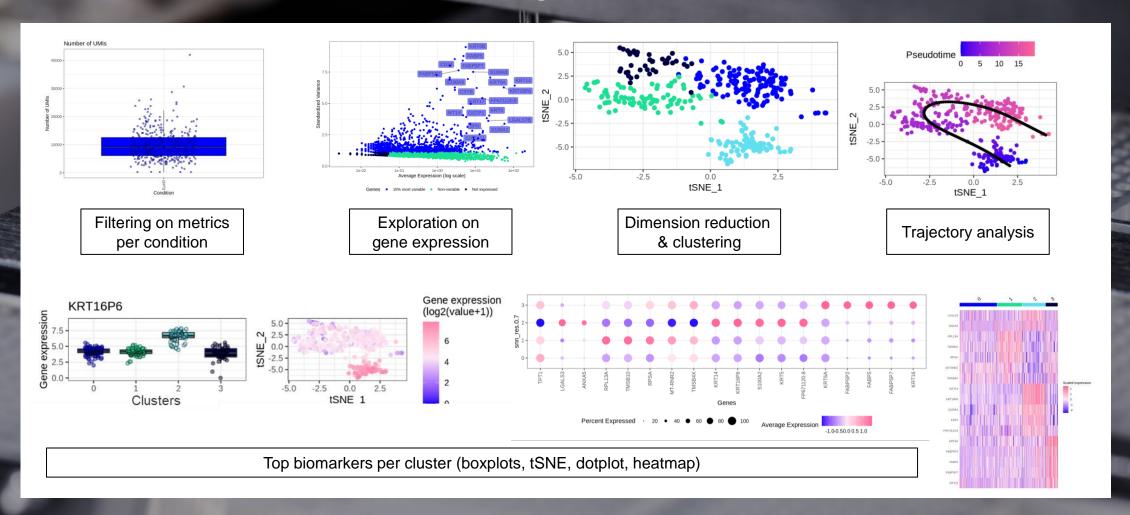

## cellenPIPE: part of the cellenCHIP 384 3'RNA-Seq Kit workflow



# cellenPIPE The Web Application interface

# cellenPIPE: 1 set of credentials per cellenCHIP to log in...





# cellenPIPE: ...then upload the FASTQ files, the infosample file and set the parameters of the run...







## cellenPIPE: ... launch the cellenPIPE run...





# cellenPIPE: ...and finally, explore your results!







# cellenPIPE The 3' single cell RNA-seq Pipeline

#### cellenPIPE: The 3' single cell RNA-sequencing pipeline







### cellenPIPE pre-processing report: Quality Control report



### cellenPIPE post-processing report: Exploratory analysis