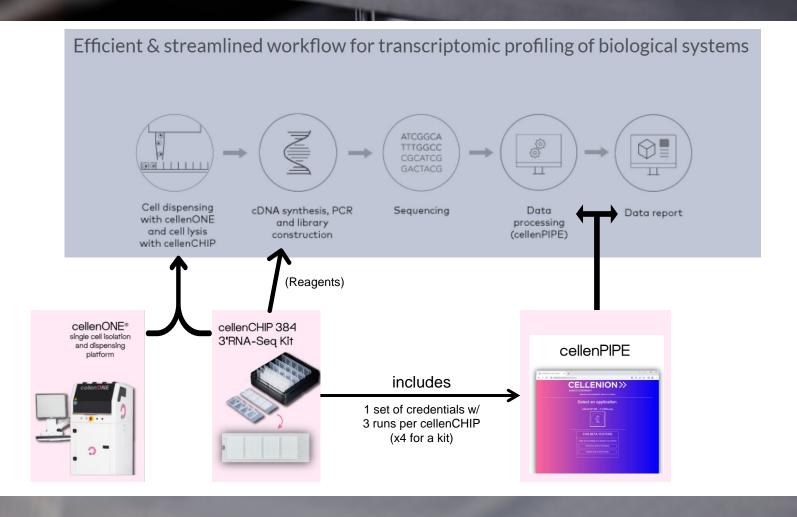

## cellenPIPE: part of the cellenCHIP 384 3'RNA-Seq Kit workflow



# cellenPIPE The Web Application interface

# cellenPIPE: 1 set of credentials per cellenCHIP to log in...





# cellenPIPE: ...then upload the FASTQ files, the infosample file and set the parameters of the run...







## cellenPIPE: ... launch the cellenPIPE run...





# cellenPIPE: ...and finally, explore your results!







# cellenPIPE The 3' single cell RNA-seq Pipeline

#### cellenPIPE: The 3' single cell RNA-sequencing pipeline







### cellenPIPE pre-processing report: Quality Control report



### cellenPIPE post-processing report: Exploratory analysis