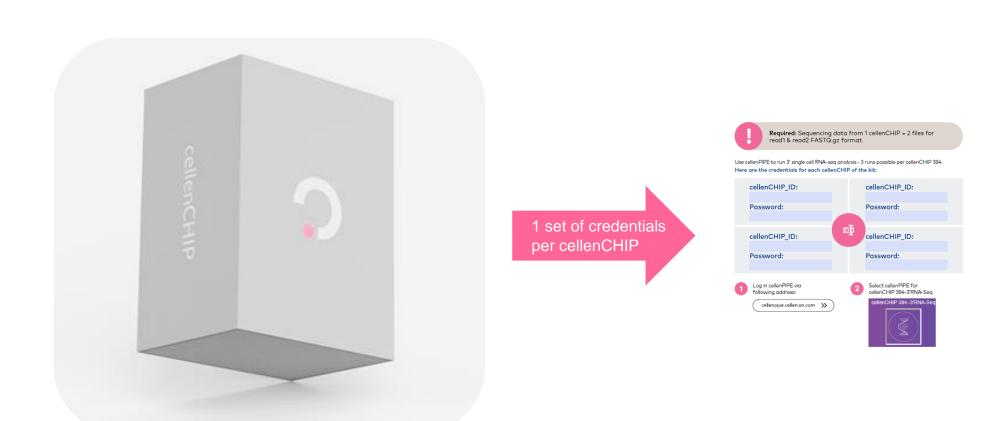

## cellenPIPE: part of the cellenCHIP 384 3'RNA-Seq Kit workflow



# cellenPIPE The Web Application interface

# cellenPIPE: 1 set of credentials per cellenCHIP to log in...





# cellenPIPE: ...then upload the FASTQ files, the infosample file and set the parameters of the run...







## cellenPIPE: ... launch the cellenPIPE run...





# cellenPIPE: ...and finally, explore your results!







# cellenPIPE The 3' single cell RNA-seq Pipeline

#### cellenPIPE: The 3' single cell RNA-sequencing pipeline







### cellenPIPE pre-processing report: Quality Control report



### cellenPIPE post-processing report: Exploratory analysis