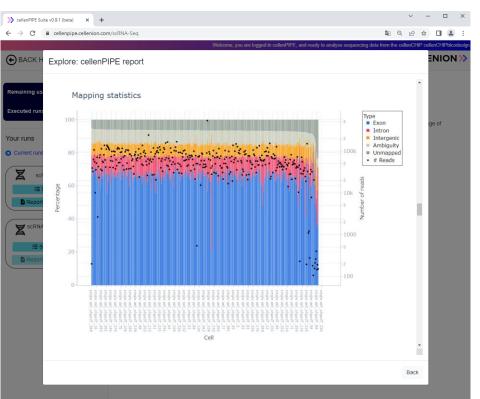

## cellenPIPE: part of the cellenCHIP 384 3'RNA-Seq Kit workflow



# cellenPIPE The Web Application interface

# cellenPIPE: 1 set of credentials per cellenCHIP to log in...





# cellenPIPE: ...then upload the FASTQ files, the infosample file and set the parameters of the run...







## cellenPIPE: ... launch the cellenPIPE run...





# cellenPIPE: ...and finally, explore your results!







# cellenPIPE The 3' single cell RNA-seq Pipeline

#### cellenPIPE: The 3' single cell RNA-sequencing pipeline







### cellenPIPE pre-processing report: Quality Control report



### cellenPIPE post-processing report: Exploratory analysis