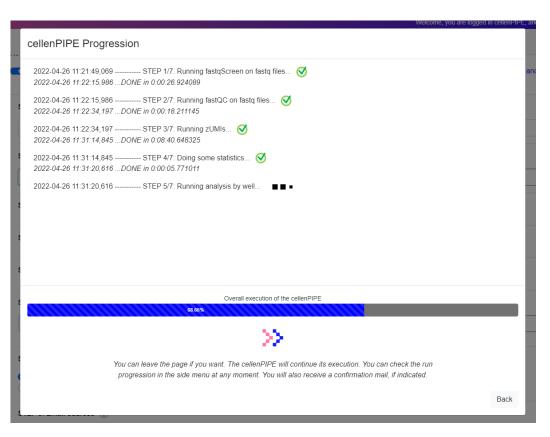

## cellenPIPE: part of the cellenCHIP 384 3'RNA-Seq Kit workflow



# cellenPIPE The Web Application interface

# cellenPIPE: 1 set of credentials per cellenCHIP to log in...





# cellenPIPE: ...then upload the FASTQ files, the infosample file and set the parameters of the run...







## cellenPIPE: ... launch the cellenPIPE run...





# cellenPIPE: ...and finally, explore your results!







# cellenPIPE The 3' single cell RNA-seq Pipeline

#### cellenPIPE: The 3' single cell RNA-sequencing pipeline







### cellenPIPE pre-processing report: Quality Control report



### cellenPIPE post-processing report: Exploratory analysis