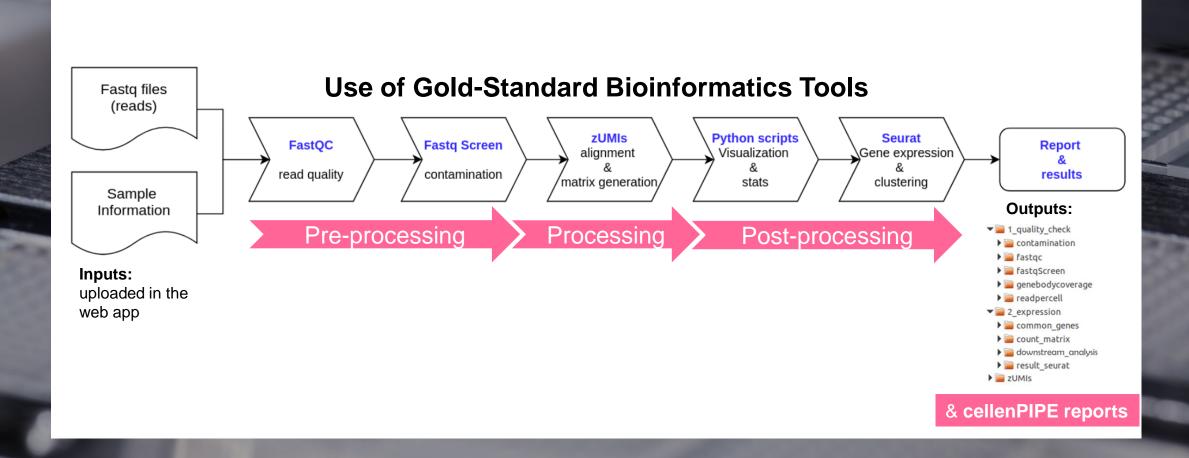

# cellenPIPE The 3' single cell RNA-seq Pipeline

#### cellenPIPE: The 3' single cell RNA-sequencing pipeline