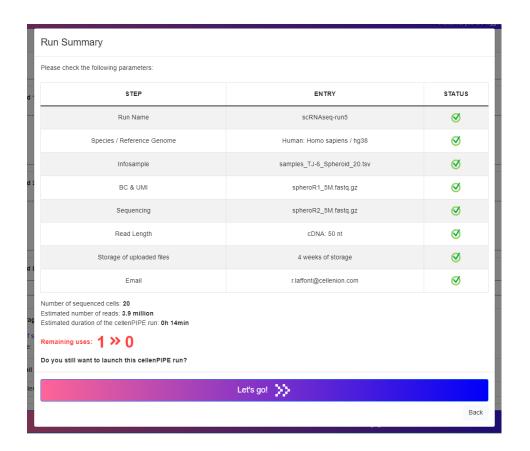

## cellenPIPE: part of the cellenCHIP 384 3'RNA-Seq Kit workflow



# cellenPIPE The Web Application interface

# cellenPIPE: 1 set of credentials per cellenCHIP to log in...





# cellenPIPE: ...then upload the FASTQ files, the infosample file and set the parameters of the run...







## cellenPIPE: ... launch the cellenPIPE run...





# cellenPIPE: ...and finally, explore your results!







# cellenPIPE The 3' single cell RNA-seq Pipeline

#### cellenPIPE: The 3' single cell RNA-sequencing pipeline







### cellenPIPE pre-processing report: Quality Control report



### cellenPIPE post-processing report: Exploratory analysis