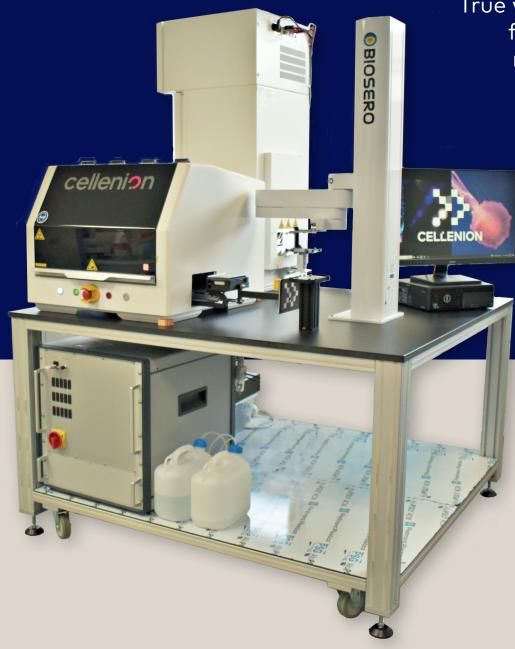

# CELLEN ONE HT

True walk-away solution for high throughput monoclonal cell line development

Up to 100% single cell accuracy

True walk-away operation

Assurance of monoclonality

Best clonal outgrowth

Multiple samples to multiple plates

Simply scale-up existing workflows

Plate nest shuttle and API

- Simply scale-up existing workflows
- Compatible with 96-, 384-, 1536-wp
- 4-channels fluorescent imaging
- Sort and isolate only cells of interest

Do you want to see cellenONE HT in action?